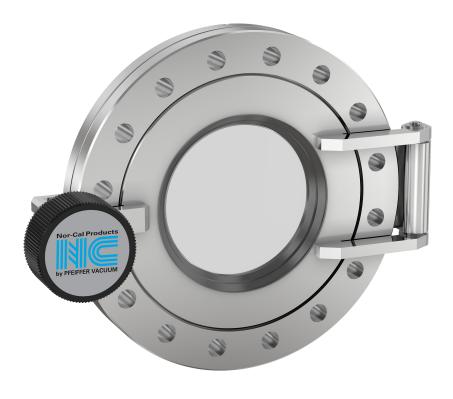

# **Loadlock door with window** 10" OD CF add-a-door with 7056 glass viewport

Part number: ADV-1000

## Loadlock door with window 10" OD CF add-a-door with 7056 glass viewport

- Standard windows made with borosilicate glass or quartz
- Specialized materials including sapphire also available
- Viewport shutters keep the glass contamination free
- Use our Add-a-Doors to create your own system load lock
- Contact us at 800-824-4166 if you can't find exactly what you need

#### **ADV-1000**

| Parameters             | Specifications                      |
|------------------------|-------------------------------------|
| Loadlock Door Type     | with Window                         |
| Flange Size / Type     | DN 200 CF (10" OD)                  |
| Viewport Material      | 7056 glass (Alkali Borosilicate)    |
| Door & Flange Material | 304 stainless                       |
| Vacuum Range           | 1 · 109 mbar to 1 bar (high vacuum) |
| Temperature Range      | -20 °C to 200 °C                    |
| Weight                 | 20 lbs                              |