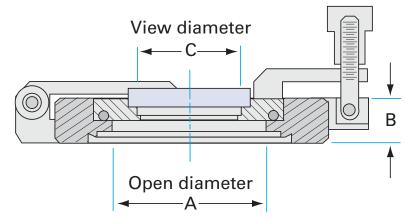

Similar Image

| Dimensions<br>(in inches) |        |
|---------------------------|--------|
| Dim A                     | 7.88"  |
| Dim B                     | 0.968" |
| Dim C                     | 5.60"  |